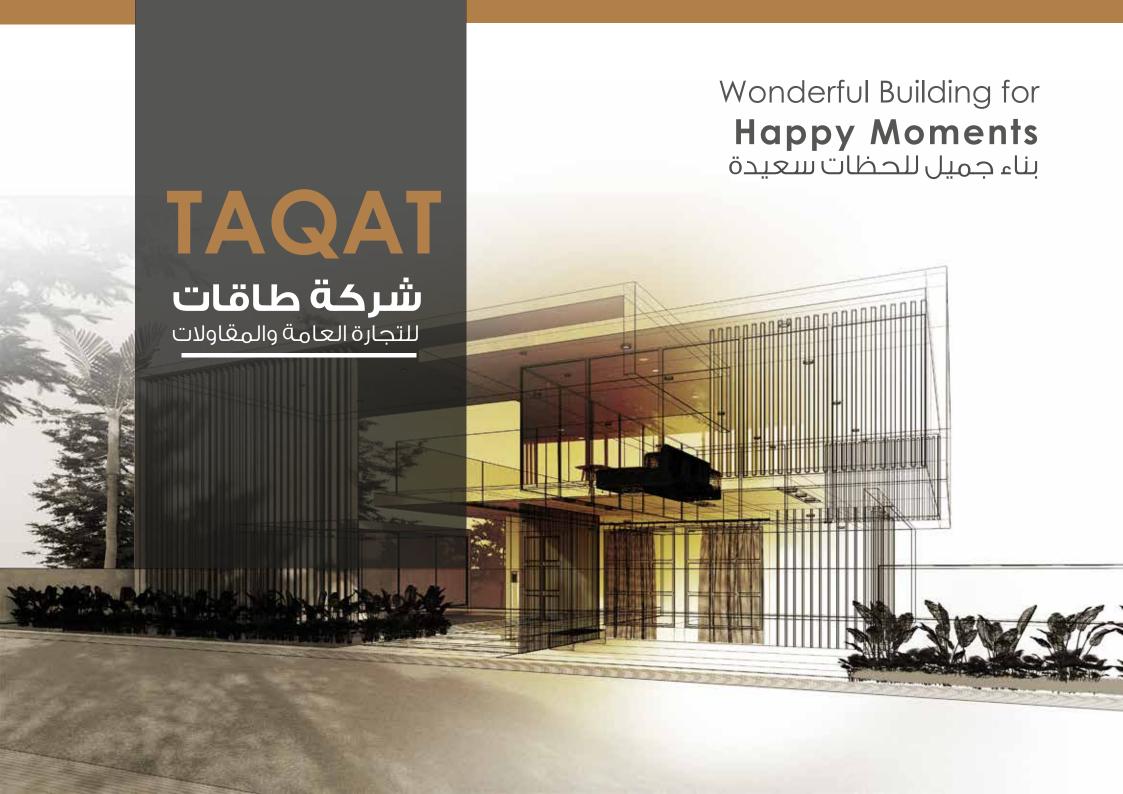

#### Who are we?

Tagat is a team of architects, project managers and interior designers; we work to be an integrated team that brings together specializations in all architectural fields to build your own aesthetic moment in your place. We are committed to providing appropriate architectural solutions from the beginning of the project to the delivery phase, where we provide high quality service and experience.

#### من نحن؟

طاقــات فريــق مــن المهندســين المعمارييــن ومديــري المشــاريــ3 ومصممــي الديكــور الداخلــي نعمــل علـــى أن نكــون فريقــا متكامــلا يجمـــ3 الطاقــات فـــي كل المجــالات المعماريـــة لنبنــي لحظــة جماليــة خاصــة بــك فـــي مكانــك ، نحــن ملتزمــون بتقديــم الحلــول المعماريــة المناســبة مــن بدايــة المشــروع إلــى مرحلــة التســليم ، حيــث نقــدم خـدمــة وخبــرة عاليــة الجــودة